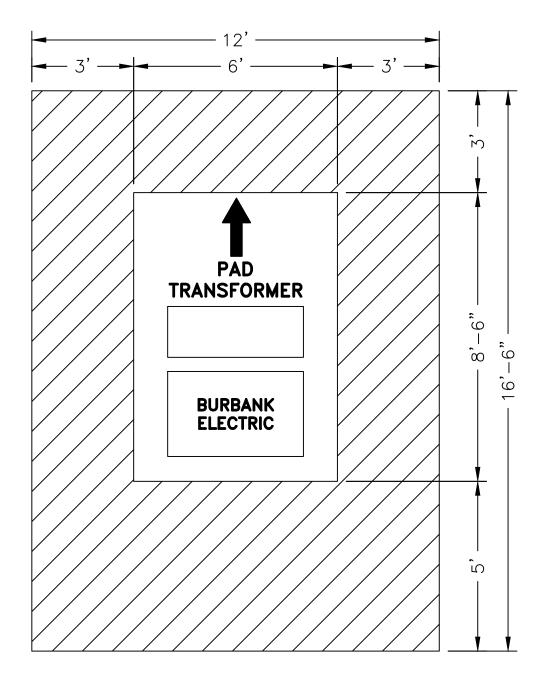

## 6' X 8'-6" THREE PHASE TRANSFORMER PAD CLEARANCES REQUIREMENTS

## **NOTES:**

- PRIOR TO INSTALLATION, CONTACT BURBANK WATER AND POWER INSPECTOR AT (818) 238-3590 TO SCHEDULE INSPECTION AT LEAST 48 HOURS IN ADVANCE.
  REFER TO DRAWINGS S-330 AND S-821 FOR INTALLATION AND GROUNDING DETAILS.