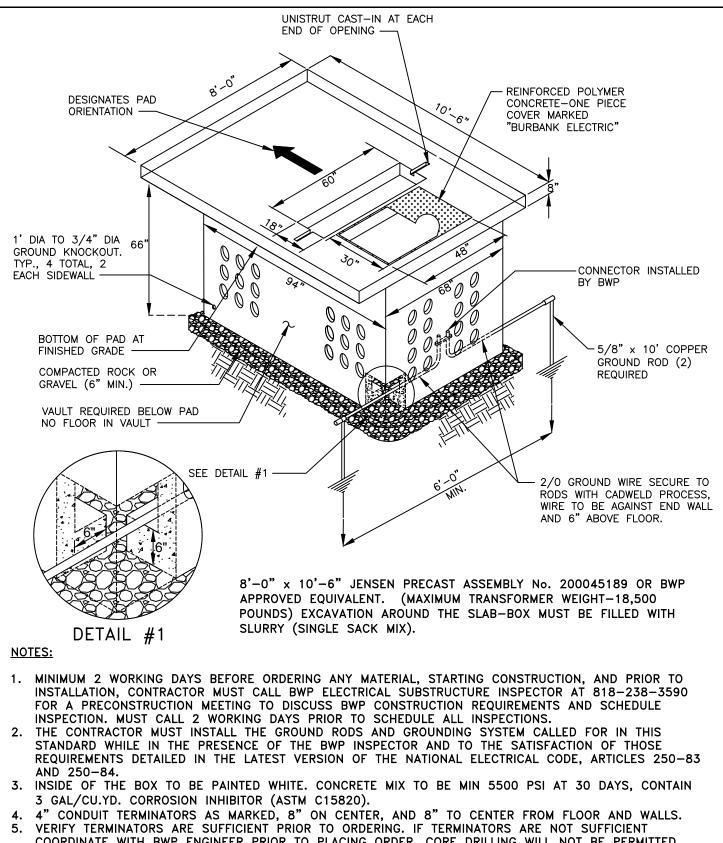

COORDINATE WITH BWP ENGINEER PRIOR TO PLACING ORDER. CORE DRILLING WILL NOT BE PERMITTED. 6. REFER TO DRAWING S-821 FOR GROUND ROD AND GROUNDING CONDUCTOR BONDING REQUIREMENTS.

7. REFER TO DRAWING S-725 FOR CLEARANCE REQUIREMENTS.

| D   | STANDARDIZED FORMATTING                      | MEP   | CJC      | 5/9/23  | BURBANY   | BURBANK WATER AND POWER - ELECTRIC SERVICES |              |
|-----|----------------------------------------------|-------|----------|---------|-----------|---------------------------------------------|--------------|
| с   | REVISED NOTES/REVISED TERMINATORS            | GN/SK | сс       | 1/20/21 |           |                                             | DRAWING No.  |
| в   | ADDED NEW NOTES FOR SLAB-BOX & ITS KNOCKOUTS | NHS   | DDB      | 7/16/09 | 5         | 8'X10'-6" THREE PHASE                       |              |
| A   | UPDATED INSPECTION PHONE NUMBER              | NHS   | кк       | 9/6/07  | WATER AND | TRANSFORMER PAD DETAILS                     | S-723D       |
| No. | REVISIONS                                    | BY    | APPR'V'D | DATE    | POWER     |                                             | Sheet 1 of 1 |