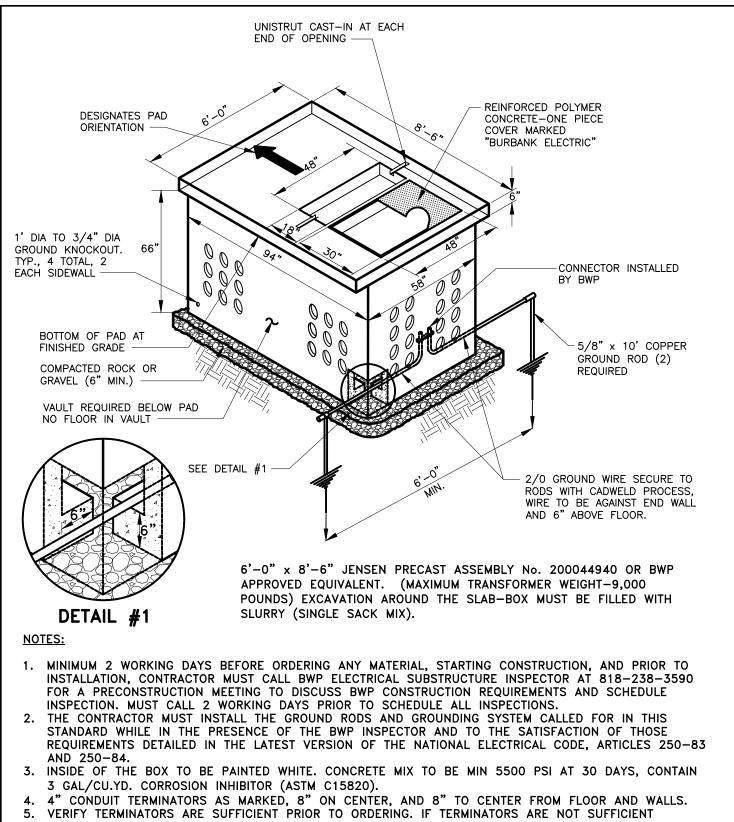

- COORDINATE WITH BWP ENGINEER PRIOR TO PLACING ORDER. CORE DRILLING WILL NOT BE PERMITTED.
- REFER TO DRAWING S-821 FOR GROUND ROD AND GROUNDING CONDUCTOR BONDING REQUIREMENTS. 6. REFER TO DRAWING S-724 FOR CLEARANCE REQUIREMENTS. 7.