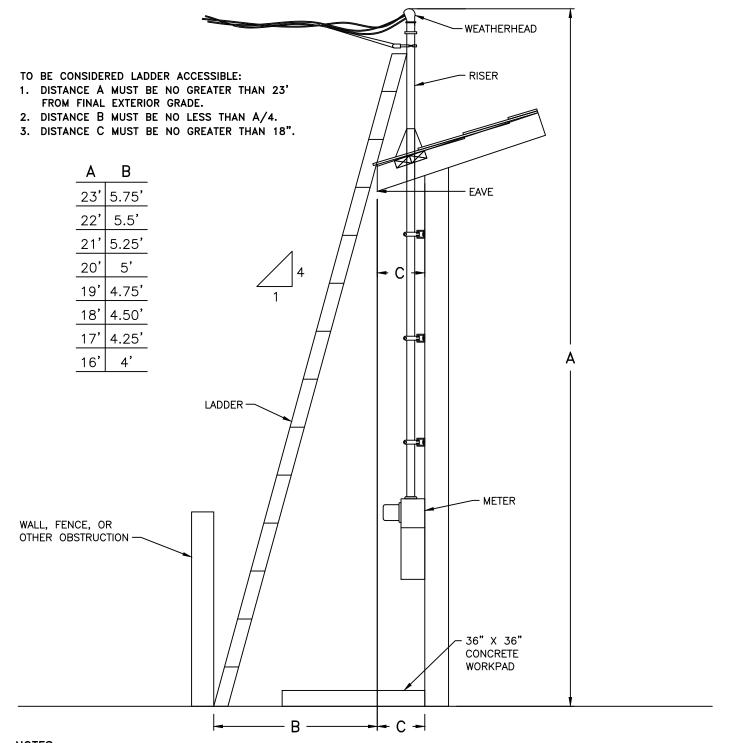

## **NOTES:**

- 1. BWP PERSONNEL WILL NOT ACCESS ROOF WITH MORE THAN 4:12 PITCH, OR ANY ROOF MADE OF FRAGILE MATERIAL, SUCH AS TILE, WOOD SHINGLE, ETC.
- 2. ALL CONNECTIONS MUST BE WORKABLE FROM LADDER PER THE ABOVE RESTRICTIONS.
- 3. ROOF HEIGHTS THAT WOULD PUT THE RISER HEIGHT ABOVE 23' WILL REQUIRE AN UNDER EAVES ATTACHMENT PER BWP DRAWINGS S-727 OR S-0816.