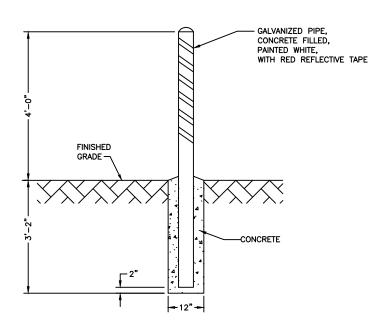

## POST SIZE AND TYPE

- ( ) 4"\( \) POST/S TO BE LOCATED
  3' IN FRONT OF METER EQUALLY
  SPACED ON METER CENTER LINE
- ONFIRMATION & DIAGRAM BELOW:
- ( ) 5"\$\phi\$ POST/S TO BE LOCATED AROUND PAD AS MARKED ON PAD DRAWING

## BARRIER POST DETAIL

SCALE: 3/8" = 1'-0"

## POST SIZE AND TYPE

( ) 5"\( \) POST/S TO BE LOCATED AROUND PAD AS MARKED ON PAD DRAWING