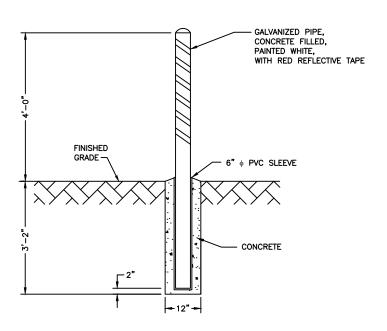

## REMOVABLE BARRIER POST DETAIL

SCALE: 3/8" = 1'-0"

| A REDRAWN IN AUTOCAD      | DL  | DDB | 4/24/03 |
|---------------------------|-----|-----|---------|
|                           |     |     |         |
| B ADD DIAGRAM             | SRA |     | 1/11/16 |
| C STANDARDIZED FORMATTING | MEP | SS  | 5/9/23  |
|                           |     |     |         |